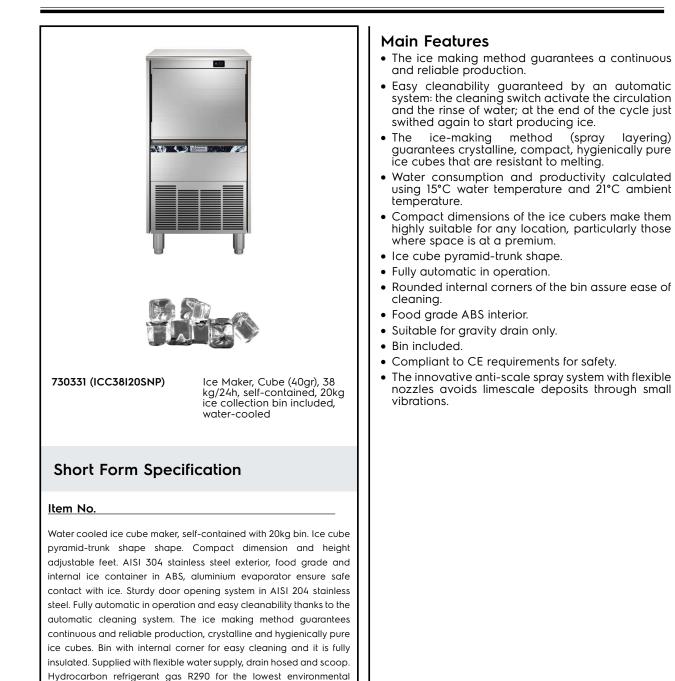

Ice Makers Ice Cuber (40gr), 38kg/24h, 20kg bin, water-cooled

| ITEM #  | <br> |  |
|---------|------|--|
| MODEL # |      |  |
| NAME #  |      |  |
| SIS #   |      |  |
| AIA #   |      |  |

## Construction

- Reliability guaranteed by the quality of the construction materials used (front, top and sides in 304 AISI stainless steel) and the sophisticated product and process technology involved.
- The sprayers are easy to take away, permit a simple flowing and prevent limestone formation.
- AISI 304 stainless steel exterior.
- Aluminium evaporator ensures a safe contact with ice.
- Sturdy door opening system made in AISI 304 stainless steel.
- Internal ice containers in ABS.
- Hygienical plastic spray arms removable without the use of tools.
- Supplied with flexible water supply, drain hoses and scoop.
- Easy access to the main components for maintenance.
- ON-OFF rocker switch.
- Adjustable 105-155mm feet.
- Plug as standard (schuko type).

## **Sustainability**

- Hydrocarbon refrigerant gas R290 for the lowest environmental impact (GWP=3) CFC and HCFC free.
- Reduced energy consumption by fully insulated storage bin.