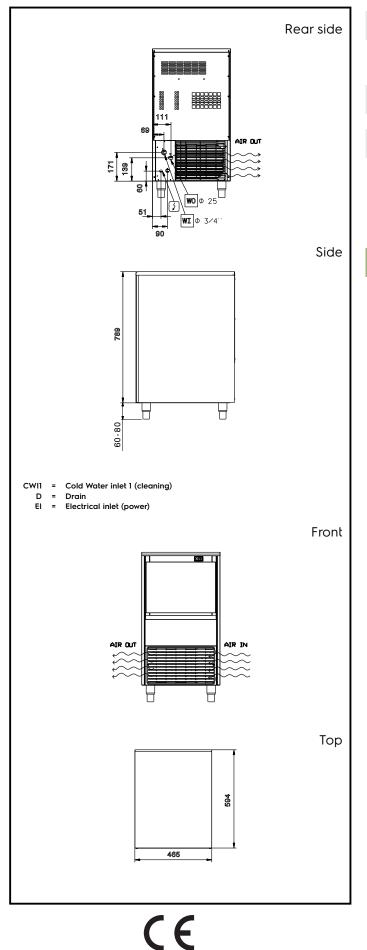

# Electrolux PROFESSIONAL

| Electric                                                                                                                              |                                                             |  |
|---------------------------------------------------------------------------------------------------------------------------------------|-------------------------------------------------------------|--|
| Supply voltage:<br>730331 (ICC38I20SNP)<br>Electrical power max.:                                                                     | 220-240 V/1N ph/50 Hz<br>0.31 kW                            |  |
| Capacity:                                                                                                                             |                                                             |  |
| Bin capacity:                                                                                                                         | ISO 9001; ISO 14001 kg                                      |  |
| Key Information:                                                                                                                      |                                                             |  |
| External dimensions, Width:<br>External dimensions, Depth:<br>External dimensions, Height:<br>Net weight:<br>Output:<br>Kind of cube: | 465mm<br>595mm<br>849mm<br>45kg<br>38kg/day<br>Ice Cube 40g |  |
| Sustainability                                                                                                                        |                                                             |  |
| Refrigerant type:<br>Refrigerant weight:<br>Water consumption:                                                                        | R290<br>90 g<br>37.7 lt/hr                                  |  |